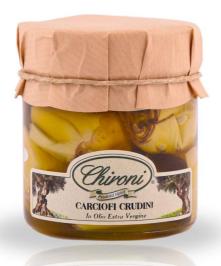

| Pices per box 4                |  |
| Note: in EVO oil                                                                                                                                                               | Note: seeds oil                |  |
| Roasted artichokes (from Brindisi- Italy), in extra virgin                                                                                                                     |                                |  |
| olive oil from fresh produce.<br>Ingredients: Artichokes 65%, extra virgin olive oil (originally) 33%,<br>wine vinegar, salt.<br><u>Natural product without preservatives.</u> |                                |  |

#### **RAW ARTICHOKES**



| HO.RE.CA. 273H                                                                                                                                                     |  |  |
|--------------------------------------------------------------------------------------------------------------------------------------------------------------------|--|--|
| Cod: 69SOT1700S                                                                                                                                                    |  |  |
| Weight/Size:1600 g-<br>1700 ml                                                                                                                                     |  |  |
| Pices per box 4