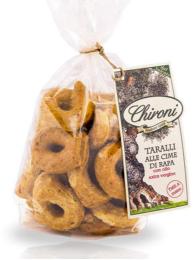

#### TARALLI WITH RAPINI TIPS / WILD BROCCOLI

| Retail 008R                                                                                                                                                                                                                                                                               | HO.RE.CA. 228H        |
|-------------------------------------------------------------------------------------------------------------------------------------------------------------------------------------------------------------------------------------------------------------------------------------------|-----------------------|
| Cod: <b>63PDF250</b>                                                                                                                                                                                                                                                                      | Cod: <b>63PDF1000</b> |
| Weight/Size: 250 g                                                                                                                                                                                                                                                                        | Weight/Size: 1000 g   |
| Pices per box 25                                                                                                                                                                                                                                                                          | Pices per box 9       |
| Note: handmade                                                                                                                                                                                                                                                                            | Note: handmade        |
| Handmade crumbly taralli without yeast, according the<br>traditional recipe.<br>Ingredients: Wheat flour, white wine, olive oil, extra virgin olive oil<br>8%, salt, broccoli 0,5%, onion, parsley, garlic, capers, pepper, natural<br>flavors.<br>Natural product without preservatives. |                       |