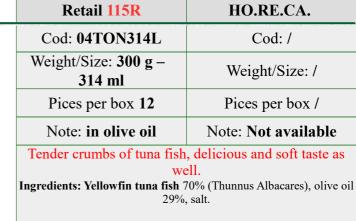

-------------|---------------------|--|
| Cod: <b>05TON212L</b>                                                                | Cod: /              |  |
| Weight/Size: 180 g – 212 ml                                                          | Weight/Size: /      |  |
| Pices per box 12                                                                     | Pices per box /     |  |
| Note: in olive oil                                                                   | Note: Not available |  |
| Bonito fillets (Sarda Sarda) fished in Jonian sea from fresh produce.                |                     |  |
| Ingredients: Bonito 72% (Sarda Sarda), olive oil 27%, salt.<br>drained weight: 130 g |                     |  |

Natural product without preservatives.

CRUMBS TUNAFISH

In Olio di Oliva





#### DRESSINGS AND PATE' DRESSINGS AND PATE'

| BLACK OLIVES PATÉ |
|-------------------|
|-------------------|



| Retail 116R                                  | HO.RE.CA.           |  |
|----------------------------------------------|---------------------|--|
| Cod: 08C&C212                                | Cod: /              |  |
| Weight/Size: <b>190 g</b> – <b>212 ml</b>    | Weight/Size: /      |  |
| Pices per box 9                              | Pices per box /     |  |
| Note: in EVO oil                             | Note: Not available |  |
| Black olives paté in extra virgin olive oil. |                     |  |

Ingredients: Black olives 88%, extra virgin olive oil (originally) 10%, salt.

Natural product without preservatives.

| ARTICHOKES SPREAD |
|-------------------|