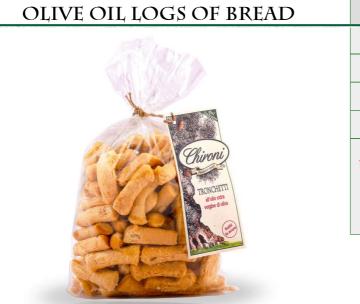

| Retail 040R                                                                                                                                                                                                                                                                       | HO.RE.CA. 243H        |  |
|-----------------------------------------------------------------------------------------------------------------------------------------------------------------------------------------------------------------------------------------------------------------------------------|-----------------------|--|
| Cod: <b>17PDF250</b>                                                                                                                                                                                                                                                              | Cod: 17PDF1000        |  |
| Weight/Size: 250 g                                                                                                                                                                                                                                                                | Weight/Size: 1000 g   |  |
| Pices per box 25                                                                                                                                                                                                                                                                  | Pices per box 8       |  |
| Note: boiled in water                                                                                                                                                                                                                                                             | Note: boiled in water |  |
| Logs of bread are first boiled in water and then<br>baked in the oven, this recipe make them tasty and<br>crunchy.<br>Ingredients: Wheat flour type "00", olive oil, white wine, extra<br>virgin olive oil 1,05%, salt, natural flavor.<br>Natural product without preservatives. |                       |  |