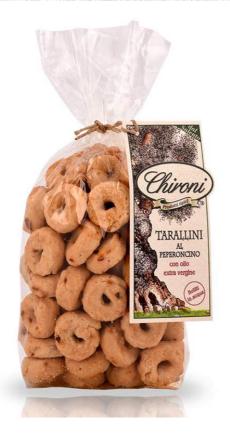

#### SPICY TARALLI

| Retail 014R                                                                                                                                                                                                                                                                  | HO.RE.CA. 233H            |  |
|------------------------------------------------------------------------------------------------------------------------------------------------------------------------------------------------------------------------------------------------------------------------------|---------------------------|--|
| Cod: <b>42PDF250</b>                                                                                                                                                                                                                                                         | Cod: <b>42PDF1000</b>     |  |
| Weight/Size: 250 g                                                                                                                                                                                                                                                           | Weight/Size: 1000 g       |  |
| Pices per box 25                                                                                                                                                                                                                                                             | Pices per box             |  |
| Note: <b>boiled</b>                                                                                                                                                                                                                                                          | Note: also with seeds oil |  |
| Taralli are boiled in water and baked in the oven, this<br>recipe makes them tasty and crunchy.Ingredients: Wheat flour type "00", olive oil, white wine, extra<br>virgin olive oil 1,05%, salt, hot pepper 0,4%, natural extract oil.Natural product without preservatives. |                           |  |