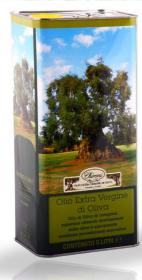

#### EXTRA VIRGIN OLIVE OIL

| Retail 001R                                                                                                                                                          | HO.RE.CA. 221H      |
|----------------------------------------------------------------------------------------------------------------------------------------------------------------------|---------------------|
| Cod: 68PDF250                                                                                                                                                        | Cod: 68PDF1000      |
| Weight/Size: 250 g                                                                                                                                                   | Weight/Size: 1000 g |
| Pices per box 25                                                                                                                                                     | Pices per box 9     |
| Note: handmade                                                                                                                                                       | Note: handmade      |
| Handmade crumbly taralli without yeast, according the<br>traditional recipe.<br>Ingredients: Wheat flour, white wine, olive oil, extra virgin olive<br>oil 8%, salt. |                     |