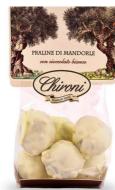

### SWEET TARALLI WITH CRISPY ALMOND AND RHUM

| Retail 025R                                            | HO.RE.CA. 248H      |
|--------------------------------------------------------|---------------------|
| Cod: 83D&B200                                          | Cod: 83D&B1000      |
| Weight/Size: 200 g                                     | Weight/Size: 1000 g |
| Pices per box 25                                       | Pices per box 9     |
| Note: handmade                                         | Note: handmade      |
| Crumbly sweet taralli skillfully handmade, with crispy |                     |

almond and rum. **Ingredients: Flour type** "00", sugar, white wine, olive oil, chopped arise (clumends recenute sugar) 16%. Pum 0.5%, solt

crisp (almonds-peanuts-sugar) 16%, Rum 0,5%, salt.

Natural product without preservatives