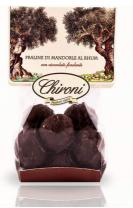

### SWEET TARALLI WITH CRISPY ALMOND AND RHUM

| Retail 025R                                            | HO.RE.CA. 248H      |
|--------------------------------------------------------|---------------------|
| Cod: 83D&B200                                          | Cod: 83D&B1000      |
| Weight/Size: 200 g                                     | Weight/Size: 1000 g |
| Pices per box 25                                       | Pices per box 9     |
| Note: handmade                                         | Note: handmade      |
| Crumbly sweet taralli skillfully handmade, with crispy |                     |

almond and rum. **Ingredients: Flour type** "00", sugar, white wine, olive oil, chopped arise (clumends recenute sugar) 16%. Pum 0.5%, solt

crisp (almonds-peanuts-sugar) 16%, Rum 0,5%, salt.

Natural product without preservatives