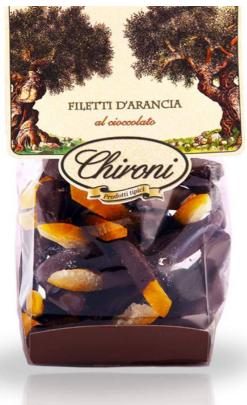

Size: /  |  |
| Pices per box 12                                                        | Pices per box / |  |
| Note: dedicated prod. Note: Not availab                                 |                 |  |
| Fine chocolate disc with caramelized dried fruits on the                |                 |  |
| surface.                                                                |                 |  |
| Ingredients: Cocoa paste, sugar, pistachios (7%), hazelnuts (7%),       |                 |  |
| almonds (7%), candied fruit (fruit, glucose-fructose syrup, flavorings) |                 |  |
| (7%), emulsifier: soy lecithin, natural vanilla flavor.                 |                 |  |

#### DARK RUSTICHELLE





#### PRALINES AND CHOCOLATES <u>CHOCOLATES</u>

ORANGE FILLETS WITH CHOCOLATE



| Retail 200R / 218R      | HO.RE.CA. 290H        |
|-------------------------|-----------------------|
| Cod: 20CIO150 / 200     | Cod: 20CIO1000        |
| Weight/Size:150 g/ 200g | Weight/Size: 1000 g   |
| Pices per box 12        | Pices per box 3       |
| Note: dedicated prod.   | Note: dedicated prod. |

Candied orange fillets half covered with dark chocolate. Ingredients: Orange peel fillets (orange peel, sugar), dark chocolate 20% ( cocoa mass min 58%, sugar, cocoa butter, emulsifier: soy lecithin, flavor), Allergens: soy derivatives.

#### ORANGE SLICED WITH CHOCOLATE



| Retail 201R / 219R                                                                                                                                                                               | HO.RE.CA.