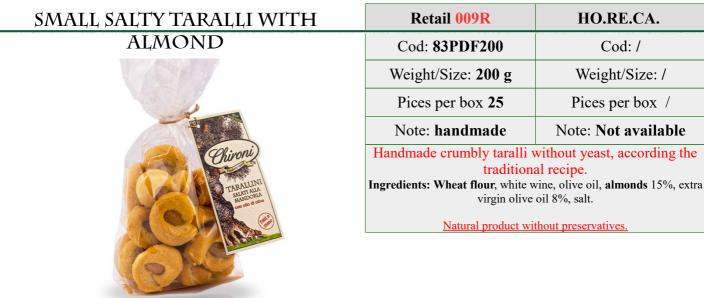

| Retail 027R                                         | HO.RE.CA.           |
|-----------------------------------------------------|---------------------|
| Cod: <b>91D&amp;B200</b>                            | Cod: /              |
| Weight/Size: 200 g                                  | Weight/Size: /      |
| Pices per box 25                                    | Pices per box /     |
| Note: handmade                                      | Note: Not available |
| Handmada product without wast. The contrast between |                     |

Handmade product without yeast. The contrast between the wheat flour and the almonds they allows combinations to 360 degrees.

Ingredients: Wheat flour type "0", sugar, white wine from Salento (area in Puglia), olive oil, almonds (10%), salt. Natural product without preservatives.