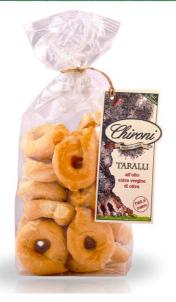

#### EXTRA VIRGIN OLIVE OIL

| Retail 001R                                                                                                                                                          | HO.RE.CA. 221H      |
|----------------------------------------------------------------------------------------------------------------------------------------------------------------------|---------------------|
| Cod: 68PDF250                                                                                                                                                        | Cod: 68PDF1000      |
| Weight/Size: 250 g                                                                                                                                                   | Weight/Size: 1000 g |
| Pices per box 25                                                                                                                                                     | Pices per box 9     |
| Note: handmade                                                                                                                                                       | Note: handmade      |
| Handmade crumbly taralli without yeast, according the<br>traditional recipe.<br>Ingredients: Wheat flour, white wine, olive oil, extra virgin olive<br>oil 8%, salt. |                     |

Natural product without preservatives.