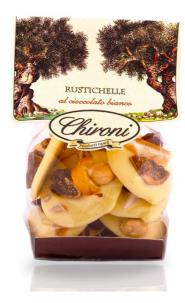

| Weight/Size: /      |  |
| Pices per box 12                                                        | Pices per box /     |  |
| Note: dedicated prod.                                                   | Note: Not available |  |
| Fine chocolate disc with caramelized dried fruits on the                |                     |  |
| surface.                                                                |                     |  |
| Ingredients: Sugar, whole milk powder, cocoa butter, pistachios         |                     |  |
| (7%), hazelnuts (7%), almonds (7%), candied fruit (fruit, glucose-      |                     |  |
| fructose syrup, flavorings) (7%), emulsifier: soy lecithin, flavorings. |                     |  |

#### WHITE RUSTICHELLE



| Retail 199R                                                             | HO.RE.CA.       |  |
|-------------------------------------------------------------------------|-----------------|--|
| Cod: 64D&B200                                                           | Cod: /          |  |
| Weight/Size: 200 g                                                      | Weight/Size: /  |  |
| Pices per box 12                                                        | Pices per box / |  |
| Note: dedicated prod. Note: Not availab                                 |                 |  |
| Fine chocolate disc with caramelized dried fruits on the                |                 |  |
| surface.                                                                |                 |  |
| Ingredients: Cocoa p