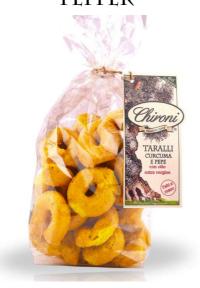

#### TARALLI WITH TURMERIC AND PEPPER

| Retail 007R                                                                                              | HO.RE.CA. 227H        |
|----------------------------------------------------------------------------------------------------------|-----------------------|
| Cod: <b>08PDF250</b>                                                                                     | Cod: <b>08PDF1000</b> |
| Weight/Size: 250 g                                                                                       | Weight/Size: 1000 g   |
| Pices per box 25                                                                                         | Pices per box 9       |
| Note: handmadeNote: handmadeHandmade crumbly taralli without yeast, according the<br>traditional recipe. |                       |

Ingredients: Wheat flour, white wine, olive oil, extra virgin olive oil 8%, salt, turmeric 1%, black pepper 0,8%.

Natural product without preservatives.