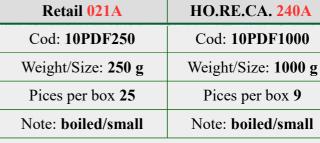

# SMALL TARALLI FROM SALENTO

| Retail 019R                                                                                                                                                                                                                                                                                        | HO.RE.CA. 238H      |  |
|----------------------------------------------------------------------------------------------------------------------------------------------------------------------------------------------------------------------------------------------------------------------------------------------------|---------------------|--|
| Cod: 18PDF250                                                                                                                                                                                                                                                                                      | Cod: 18PDF1000      |  |
| Weight/Size: 250 g                                                                                                                                                                                                                                                                                 | Weight/Size: 1000 g |  |
| Pices per box 25                                                                                                                                                                                                                                                                                   | Pices per box 6     |  |
| Note: boiled/small Note: boiled/small                                                                                                                                                                                                                                                              |                     |  |
| Taralli mignon are boiled in water and baked in the oven,<br>this recipe makes them tasty and crunchy.<br>Ingredients: Flour type "0", white wine (sulphites), olive oil<br>(13%), salt, wheat malt, parsley, hot pepper (0.01%), garlic (0.06%).<br><u>Natural product without preservatives.</u> |                     |  |