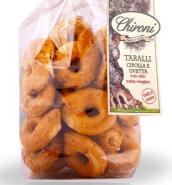

# TARALLI WITH ONION AND RAISINS

| Retail 005R                                                                                                                                                                                                                             | HO.RE.CA. 225H      |  |  |
|-----------------------------------------------------------------------------------------------------------------------------------------------------------------------------------------------------------------------------------------|---------------------|--|--|
| Cod: 64PDF250                                                                                                                                                                                                                           | Cod: 64PDF1000      |  |  |
| Weight/Size: 250 g                                                                                                                                                                                                                      | Weight/Size: 1000 g |  |  |
| Pices per box 25                                                                                                                                                                                                                        | Pices per box 9     |  |  |
| Note: handmade                                                                                                                                                                                                                          | Note: handmade      |  |  |
| Handmade crumbly taralli without yeast, according the<br>traditional recipe.<br>Ingredients: Wheat flour, white wine, olive oil, extra virgin olive oil<br>8%, salt, raisins 5%, onions 0,5%.<br>Natural product without preservatives. |                     |  |  |
|                                                                                                                                                                                                                                         |                     |  |  |