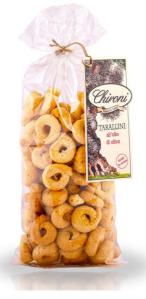

# SMALL TARALLI FROM SALENTO

| Retail 019R                                                                                                                                                                                                                                                                                        | HO.RE.CA. 238H      |  |
|----------------------------------------------------------------------------------------------------------------------------------------------------------------------------------------------------------------------------------------------------------------------------------------------------|---------------------|--|
| Cod: 18PDF250                                                                                                                                                                                                                                                                                      | Cod: 18PDF1000      |  |
| Weight/Size: 250 g                                                                                                                                                                                                                                                                                 | Weight/Size: 1000 g |  |
| Pices per box 25                                                                                                                                                                                                                                                                                   | Pices per box 6     |  |
| Note: boiled/small Note: boiled/small                                                                                                                                                                                                                                                              |                     |  |
| Taralli mignon are boiled in water and baked in the oven,<br>this recipe makes them tasty and crunchy.<br>Ingredients: Flour type "0", white wine (sulphites), olive oil<br>(13%), salt, wheat malt, parsley, hot pepper (0.01%), garlic (0.06%).<br><u>Natural product without preservatives.</u> |                     |  |