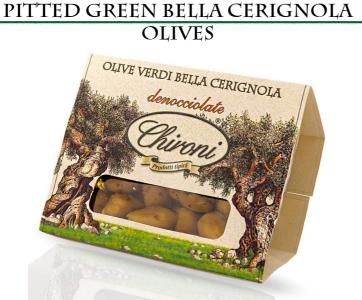

# TARALLI WITH BLACK OLIVES

|                                                                                    | Retail 011R         | HO.RE.CA. 230H            |
|------------------------------------------------------------------------------------|---------------------|---------------------------|
|                                                                                    | Cod: 12PDF250       | Cod: <b>12PDF1000</b>     |
|                                                                                    | Weight/Size: 250 g  | Weight/Size: 1000 g       |
|                                                                                    | Pices per box 25    | Pices per box 8           |
|                                                                                    | Note: <b>boiled</b> | Note: also with seeds oil |
| Taralli are boiled in water and baked in the o recipe makes them tasty and crunchy |                     |                           |
|                                                                                    |                     |                           |

Ingredients: Wheat flour type "00", olive oil, white wine, Celline pitted olives 8%, extra virgin olive oil 1,05%, salt, natural flavor. Natural product without preservatives.