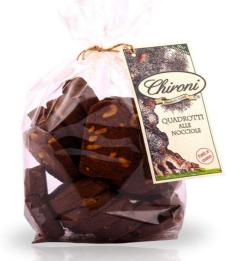

#### HAZELNUTS SQUAREDS

| Retail 046R                                                                                            | HO.RE.CA.             |
|--------------------------------------------------------------------------------------------------------|-----------------------|
| Cod: 80D&B250                                                                                          | Cod: /                |
| Weight/Size: 250 g                                                                                     | Weight/Size: /        |
| Pices per box 12                                                                                       | Pices per box /       |
| Note: dedicated prod.                                                                                  | Note: dedicated prod. |
| Cocoa butter biscuits with hazelnuts.<br>Ingredients: Wheat flour, hazelnuts 50%, sugar, butter, cocoa |                       |
| powder.                                                                                                |                       |

Natural product without preservatives.