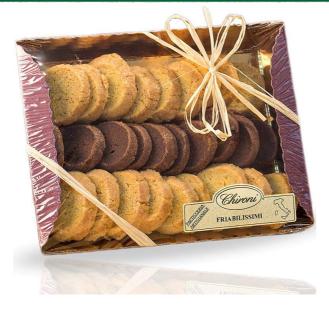

#### EXTRA VIRGIN OLIVE OIL

| Retail 001R                                                                                                                                                          | HO.RE.CA. 221H      |
|----------------------------------------------------------------------------------------------------------------------------------------------------------------------|---------------------|
| Cod: 68PDF250                                                                                                                                                        | Cod: 68PDF1000      |
| Weight/Size: 250 g                                                                                                                                                   | Weight/Size: 1000 g |
| Pices per box 25                                                                                                                                                     | Pices per box 9     |
| Note: handmade                                                                                                                                                       | Note: handmade      |
| Handmade crumbly taralli without yeast, according the<br>traditional recipe.<br>Ingredients: Wheat flour, white wine, olive oil, extra virgin olive<br>oil 8%, salt. |                     |