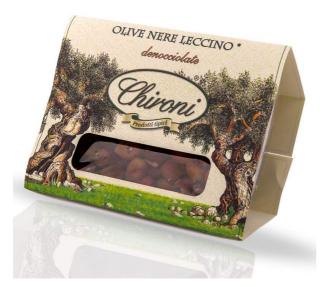

# TARALLI WITH BLACK OLIVES

|                                                                                    | Retail 011R         | HO.RE.CA. 230H            |
|------------------------------------------------------------------------------------|---------------------|---------------------------|
|                                                                                    | Cod: 12PDF250       | Cod: <b>12PDF1000</b>     |
|                                                                                    | Weight/Size: 250 g  | Weight/Size: 1000 g       |
|                                                                                    | Pices per box 25    | Pices per box 8           |
|                                                                                    | Note: <b>boiled</b> | Note: also with seeds oil |
| Taralli are boiled in water and baked in the o recipe makes them tasty and crunchy |                     |                           |
|                                                                                    |                     |                           |

Ingredients: Wheat flour type "00", olive oil, white wine, Celline pitted olives 8%, extra virgin olive oil 1,05%, salt, natural flavor. Natural product without preservatives.