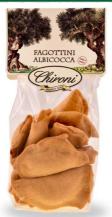

#### SWEET TARALLI WITH FIGS AND ALMONDS

| ivatural product without preservatives.               |                     |  |
|-------------------------------------------------------|---------------------|--|
|                                                       |                     |  |
| Retail 026R                                           | HO.RE.CA.           |  |
| Cod: 84D&B200                                         | Cod: /              |  |
| Weight/Size: 200 g                                    | Weight/Size: /      |  |
| Pices per box 25                                      | Pices per box /     |  |
| Note: handmade                                        | Note: Not available |  |
| Crumbly sweet taralli skillfully handmade, with dried |                     |  |

figs and almonds. Ingredients: Flour type "00", sugar, olive oil, white wine from Salento, almond 6%, chocolate chips 1%, dried figs 1%, salt.

Natural product without preservatives.

| SWEET TARALLINI WITH | F            |
|----------------------|--------------|
| ALMONDS              | Coo          |
|                      | Wei          |
|                      | Pic          |
| (Chironi)            | Not          |
| TRALLING             | Handma<br>th |
|                      | Ingredie     |