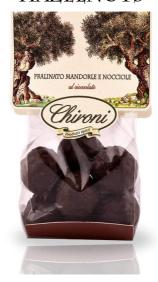

|

flavor), Allergens: soy derivatives.



#### **NOVELTIES 2019**

#### PRALINES AND CHOCOLATES

#### DRIED FIGS WITH DARK CHOCOLATE



|   | Retail 202A/220A         | HO.RE.CA. 291A        |
|---|--------------------------|-----------------------|
|   | Cod: 25CIO150 / 200      | Cod: 25CIO1000        |
|   | Weight/Size: 150 / 200 g | Weight/Size: 1000 g   |
|   | Pices per box 12         | Pices per box 3       |
|   | Note: dedicated prod.    | Note: dedicated prod. |
| 1 |                          |                       |

Dried figs half covered with dark chocolate. Ingredients: Figs, almonds, dark chocolate, ( cocoa mass min 58%, sugar, cocoa butter, emulsifier: soy lecithin, flavor).



#### PRALINES AND CHOCOLATES <u>PRALINES</u>

#### PRALINES OF ALMONDS AND HAZELNUTS



| Retail 203R           | HO.RE.CA.           |
|-----------------------|---------------------|
| Cod: 44D&B150         | Cod: /              |
| Weight/Size: 150 g    | Weight/Size: /      |
| Pices per box 12      | Pices per box /     |
| Note: dedicated prod. | Note: Not available |

Almond and hazelnut pralines.

Ingredients:Almonds (50%), dark chocolate (30%)(cocoa paste 58% min., sugar, cocoa butter, emulsifier: soy lecithin, flavorings), hazelnuts paste (10%), sugar, hazelnuts grains (3%).

## ALMONDS TRUFFLED AND COFFEE

| Retail 204R                 | HO.RE.CA.           |
|-----------------------------|---------------------|
| Cod: 46D&B150               | Cod: /              |
| Weight/Size: 150 g          | Weight/Size: /      |
| Pices per box 12            | Pices per box