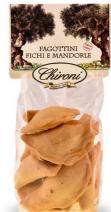

#### SWEET TARALLI WITH FIGS AND ALMONDS

| ivatural product without preservatives.               |                     |  |
|-------------------------------------------------------|---------------------|--|
|                                                       |                     |  |
| Retail 026R                                           | HO.RE.CA.           |  |
| Cod: 84D&B200                                         | Cod: /              |  |
| Weight/Size: 200 g                                    | Weight/Size: /      |  |
| Pices per box 25                                      | Pices per box /     |  |
| Note: handmade                                        | Note: Not available |  |
| Crumbly sweet taralli skillfully handmade, with dried |                     |  |

figs and almonds. Ingredients: Flour type "00", sugar, olive oil, white wine from Salento, almond 6%, chocolate chips 1%, dried figs 1%, salt.

Natural product without preservatives.

| SWEET TARALLINI WITH | F            |
|----------------------|--------------|
| ALMONDS              | Coo          |
|                      | Wei          |
|                      | Pic          |
| (Chironi)            | Not          |
| TRALLING             | Handma<br>th |
|                      | Ingredie     |