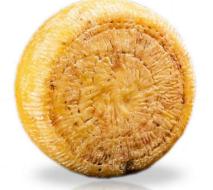

# SMALL FRISELLE DURUM WHEAT SENATORE CAPPELLI

| Retail 035R                                                                                                                                                                                                                                                                                   | HO.RE.CA.           |  |
|-----------------------------------------------------------------------------------------------------------------------------------------------------------------------------------------------------------------------------------------------------------------------------------------------|---------------------|--|
| Cod: <b>86PDF200</b>                                                                                                                                                                                                                                                                          | Cod: /              |  |
| Weight/Size: 200 g                                                                                                                                                                                                                                                                            | Weight/Size: /      |  |
| Scatola 12 pezzi                                                                                                                                                                                                                                                                              | Scatola /           |  |
| Note: handmade                                                                                                                                                                                                                                                                                | Note: Not available |  |
| "Durum wheat Senatore Cappelli" Frisella is like a<br>Tarallo orizzontally cutted. Baked twice, after being in<br>the water for a few seconds, serving seasoned with:<br>tomato, oil, salt and oregano.<br>Ingredients: Durum wheat flour "Senatore Cappelli" (98%), salt,<br>brewer's yeast. |                     |  |