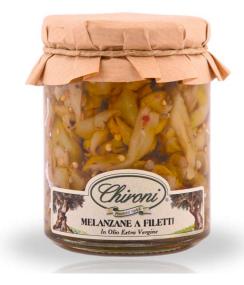

ml                                       | Weight/Size: 5000 ml |  |  |
| Pices per box 5                                            | Pices per box 5      |  |  |
| Note: /                                                    | Note: /              |  |  |
| Extra virgin olive oil, cold extracted, unfiltered, medium |                      |  |  |
| fruit                                                      | fruitness.           |  |  |
| Ingredients: Extra virgin olive oil.                       |                      |  |  |
|                                                            |                      |  |  |
| Cold Extract.                                              |                      |  |  |



# **VEGETABLES IN OIL** VEGETABLES IN OIL EXTRA VERGINE

#### AUBERGINE FILLETS



| Retail 078R                                                                                               | HO.RE.CA. 264H                |  |
|-----------------------------------------------------------------------------------------------------------|-------------------------------|--|
| Cod: <b>02SOT314</b>                                                                                      | Cod: 02SOT3100S               |  |
| Weight/Size: 280 g – 314 ml                                                                               | Weight/Size: 2950 g – 3100 ml |  |
| Pices per box 9                                                                                           | Pices per box 4               |  |
| Note: in EVO oil