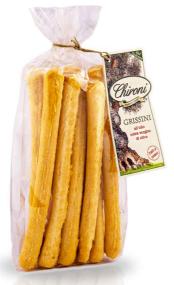

#### EXTRA VIRGIN OLIVE OIL BREADSTICKS

| Retail 030R                                                                                                                                                                       | HO.RE.CA. 246H                 |  |
|-----------------------------------------------------------------------------------------------------------------------------------------------------------------------------------|--------------------------------|--|
| Cod: 81PDF250                                                                                                                                                                     | Cod: 81PDF1000                 |  |
| Weight/Size: 250 g                                                                                                                                                                | Weight/Size: 1000 g            |  |
| Pices per box 25                                                                                                                                                                  | Pices per box 9                |  |
| Note: boiled/handmade                                                                                                                                                             | Note: <b>bol./fatti a mano</b> |  |
| Handmade crumbly breadsticks without yeast, matching<br>very well with salami and cheese.<br>Ingredients: Wheat flour, white wine, olive oil, extra virgin olive oil<br>8%, salt. |                                |  |
| Natural product without preservatives.                                                                                                                                            |                                |  |