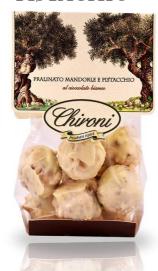

colate (30%)(cocoa paste 58% min., sugar, cocoa butter, emulsifier: soy lecithin, flavorings), hazelnuts paste (10%), sugar, hazelnuts grains (3%).

## ALMONDS TRUFFLED AND COFFEE

| Retail 204R                 | HO.RE.CA.           |
|-----------------------------|---------------------|
| Cod: 46D&B150               | Cod: /              |
| Weight/Size: 150 g          | Weight/Size: /      |
| Pices per box 12            | Pices per box /     |
| Note: dedicated prod.       | Note: Not available |
| Almond and coffee pralines. |                     |

Ingredients: Almonds (50%), dark chocolate (cocoa paste 58% min., sugar, cocoa butter, emulsifier: soy lecithin, flavorings), sugar, coffee (5%), cocoa powder. Natural product without preservatives.

#### PRALINES OF ALMONDS AND PISTACHIO



| Retail 205R                    | HO.RE.CA.           |
|--------------------------------|---------------------|
| Cod: <b>43D&amp;B150</b>       | Cod: /              |
| Weight/Size: 150 g             | Weight/Size: /      |
| Pices per box 12               | Pices per box /     |
| Note: dedicated prod.          | Note: Not available |
| Almond and pistachio pralines. |                     |

Ingredients:Almonds (50%), white chocolate (30%) (sugar, cocoa butter, whole milk powder (5%), emulsifier: soy lecithin, flavorings) cocoa, pistachio (10%), granulated hazelnuts, sugar. Natural product without preservatives.



#### **NOVELTIES 2019** PRALINES AND CHOCOLATES

#### PRALINES OF ALMONDS WITH RUM AND DARK CHOCOLATE



| Retail 206A              | HO.RE.CA. 292A            |
|-------