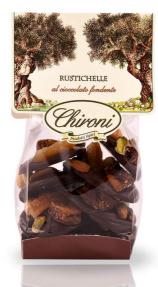

| Weight/Size: 200 g                                                      | Weight/Size: /  |  |
| Pices per box 12                                                        | Pices per box / |  |
| Note: dedicated prod. Note: Not availab                                 |                 |  |
| Fine chocolate disc with caramelized dried fruits on the                |                 |  |
| surface.                                                                |                 |  |
| Ingredients: Cocoa paste, sugar, pistachios (7%), hazelnuts (7%),       |                 |  |
| almonds (7%), candied fruit (fruit, glucose-fructose syrup, flavorings) |                 |  |
| (7%), emulsifier: soy lecithin, natural vanilla flavor.                 |                 |  |

#### DARK RUSTICHELLE





#### PRALINES AND CHOCOLATES <u>CHOCOLATES</u>

ORANGE FILLETS WITH CHOCOLATE



| Retail 200R / 218R      | HO.RE.CA. 290H        |
|-------------------------|-----------------------|
| Cod: 20CIO150 / 200     | Cod: 20CIO1000        |
| Weight/Size:150 g/ 200g | Weight/Size: 1000 g   |
| Pices per box 12        | Pices per box 3       |
| Note: dedicated prod.   | Note: dedicated prod. |

Candied orange fillets half covered with dark chocolate. Ingredients: Orange peel fillets (orange peel, sugar), dark chocolate 20% ( cocoa mass min 58%, sugar, cocoa butter, emulsifier: soy lecithin, flavor), Allergens: soy derivatives.

#### ORANGE SLICED WITH CHOCOLATE



| Retail 201R / 219R