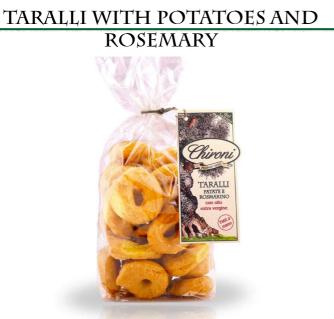

| Retail 003R                                                                                                                                                                                                                                                                                            | HO.RE.CA. 223H      |
|--------------------------------------------------------------------------------------------------------------------------------------------------------------------------------------------------------------------------------------------------------------------------------------------------------|---------------------|
| Cod: 65PDF250                                                                                                                                                                                                                                                                                          | Cod: 65PDF1000      |
| Weight/Size: 250 g                                                                                                                                                                                                                                                                                     | Weight/Size: 1000 g |
| Pices per box 25                                                                                                                                                                                                                                                                                       | Pices per box 9     |
| Note: handmade                                                                                                                                                                                                                                                                                         | Note: handmade      |
| Handmade crumbly taralli without yeast, according the<br>traditional recipe.<br>Ingredients: Wheat flour, white wine, olive oil, extra virgin olive oil<br>8%, salt, potato flakes 0.5%, 0.2% rosemary, cheese, garlic, turmeric,<br>natural flavors.<br><u>Natural product without preservatives.</u> |                     |