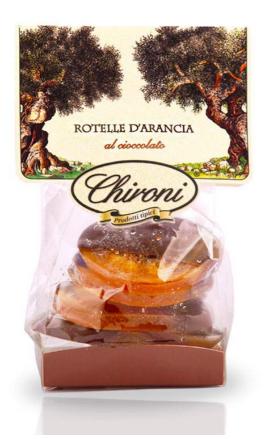

|  |
| (7%), emulsifier: soy lecithin, natural vanilla flavor.                 |                 |  |

#### DARK RUSTICHELLE





#### PRALINES AND CHOCOLATES <u>CHOCOLATES</u>

ORANGE FILLETS WITH CHOCOLATE



| Retail 200R / 218R      | HO.RE.CA. 290H        |
|-------------------------|-----------------------|
| Cod: 20CIO150 / 200     | Cod: 20CIO1000        |
| Weight/Size:150 g/ 200g | Weight/Size: 1000 g   |
| Pices per box 12        | Pices per box 3       |
| Note: dedicated prod.   | Note: dedicated prod. |

Candied orange fillets half covered with dark chocolate. Ingredients: Orange peel fillets (orange peel, sugar), dark chocolate 20% ( cocoa mass min 58%, sugar, cocoa butter, emulsifier: soy lecithin, flavor), Allergens: soy derivatives.

#### ORANGE SLICED WITH CHOCOLATE



| Retail 201R / 219R                                                                                                                                                                               | HO.RE.CA.           |
|--------------------------------------------------------------------------------------------------------------------------------------------------------------------------------------------------|---------------------|
| Cod: 21CIO150 / 200                                                                                                                                                                              | Cod: /              |
| Weight/Size:150 g/ 200g