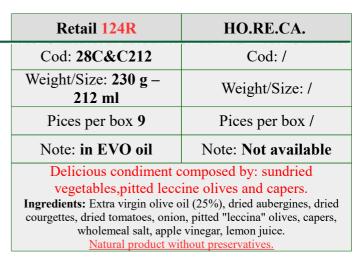

| Pices per box / |
| Note: in EVO oil Note: Not available |                                                                                                                                                     |                 |
|                                      | Spicy pepper spread, with tomatoes and hot peppers.                                                                                                 |                 |
|                                      | <b>Ingredients:</b> Hot peppers (50%), extra virgin olive oil (30%), bell peppers (10%), sundried tomatoes, apple vinegar, whole salt, lemon juice. |                 |

Natural product without preservatives.

### MEDITERRANEAN PATÈ

E' MEDITERRANE



| WALNUTS AND ARTICHOKE PATE'                       | R                           |
|---------------------------------------------------|-----------------------------|
|                                                   | Cod                         |
|                                                   | Weigh                       |
|                                                   | Pic                         |
|                                                   | Not                         |
|                                                   | Walnut                      |
| Phimai                                            | Ingredi<br>parsley 5.<br>(c |
| PATE' DI CARCIOFI E NOCI<br>In Olio Extra Vergine |                             |

-----

| Retail 125R