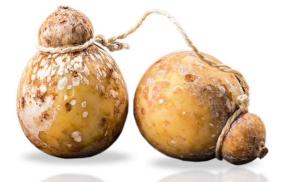

# SMALL FRISELLE DURUM WHEAT SENATORE CAPPELLI

| Retail 035R                                                                                                                                                                                                                                                                                   | HO.RE.CA.           |  |
|-----------------------------------------------------------------------------------------------------------------------------------------------------------------------------------------------------------------------------------------------------------------------------------------------|---------------------|--|
| Cod: <b>86PDF200</b>                                                                                                                                                                                                                                                                          | Cod: /              |  |
| Weight/Size: 200 g                                                                                                                                                                                                                                                                            | Weight/Size: /      |  |
| Scatola 12 pezzi                                                                                                                                                                                                                                                                              | Scatola /           |  |
| Note: handmade                                                                                                                                                                                                                                                                                | Note: Not available |  |
| "Durum wheat Senatore Cappelli" Frisella is like a<br>Tarallo orizzontally cutted. Baked twice, after being in<br>the water for a few seconds, serving seasoned with:<br>tomato, oil, salt and oregano.<br>Ingredients: Durum wheat flour "Senatore Cappelli" (98%), salt,<br>brewer's yeast. |                     |  |