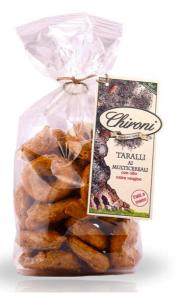

#### MULTIGRAIN TARALLI

| Retail 002R                                                                                                                                                                                                                         | HO.RE.CA. 222H      |
|-------------------------------------------------------------------------------------------------------------------------------------------------------------------------------------------------------------------------------------|---------------------|
| Cod: 61PDF250                                                                                                                                                                                                                       | Cod: 61PDF1000      |
| Weight/Size: 250 g                                                                                                                                                                                                                  | Weight/Size: 1000 g |
| Pices per box 25                                                                                                                                                                                                                    | Pices per box 9     |
| Note: handmade                                                                                                                                                                                                                      | Note: handmade      |
| Handmade crumbly taralli without yeast, according the                                                                                                                                                                               |                     |
| traditional recipe.<br>Ingredients: Wheat flour, white wine, mix cereal (wheat flour type<br>"0", sunflower seeds, sesame seeds, rye flour, flaxseed, barley flour,<br>oat flour) 25%, olive oil , extra virgin olive oil 3%, salt. |                     |