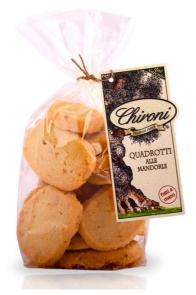

#### ALMONDS SQUAREDS

| Retail 045R                   | HO.RE.CA.           |
|-------------------------------|---------------------|
| Cod: <b>79D&amp;B250</b>      | Cod: /              |
| Weight/Size: 250 g            | Weight/Size: /      |
| Pices per box 12              | Pices per box /     |
| Note: produz. dedicata        | Note: Not available |
| Butter biscuits with almonds. |                     |

**Ingredients: Wheat flour, almonds** 50%, sugar, **butter**.

Natural product without preservatives.