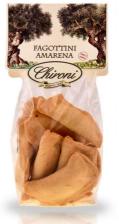

#### SWEET TARALLI WITH FIGS AND ALMONDS

| ivatural product without preservatives.               |                     |  |
|-------------------------------------------------------|---------------------|--|
|                                                       |                     |  |
| Retail 026R                                           | HO.RE.CA.           |  |
| Cod: 84D&B200                                         | Cod: /              |  |
| Weight/Size: 200 g                                    | Weight/Size: /      |  |
| Pices per box 25                                      | Pices per box /     |  |
| Note: handmade                                        | Note: Not available |  |
| Crumbly sweet taralli skillfully handmade, with dried |                     |  |

figs and almonds. Ingredients: Flour type "00", sugar, olive oil, white wine from Salento, almond 6%, chocolate chips 1%, dried figs 1%, salt.

Natural product without preservatives.

| SWEET TARALLINI WITH | F            |
|----------------------|--------------|
| ALMONDS              | Coo          |
|                      | Wei          |
|                      | Pic          |
| (Chironi)            | Not          |
| TRALLING             | Handma<br>th |
|                      | Ingredie     |