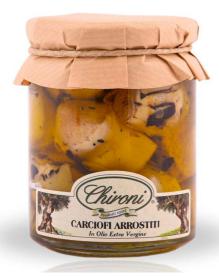

|                                                                                                                                              |                                |

## **ROASTED ARTICHOKES**



| Retail 082R                                                                                                                                                                    | HO.RE.CA. 266H                 |  |
|--------------------------------------------------------------------------------------------------------------------------------------------------------------------------------|--------------------------------|--|
| Cod: 06SOT314                                                                                                                                                                  | Cod: 06SOT3100S                |  |
| Weight/Size: 280 g – 314 ml