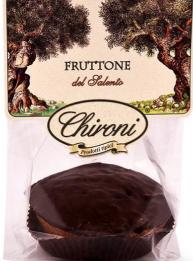

### SWEET TARALLI WITH CRISPY ALMOND AND RHUM

| Retail 025R                                            | HO.RE.CA. 248H      |
|--------------------------------------------------------|---------------------|
| Cod: 83D&B200                                          | Cod: 83D&B1000      |
| Weight/Size: 200 g                                     | Weight/Size: 1000 g |
| Pices per box 25                                       | Pices per box 9     |
| Note: handmade                                         | Note: handmade      |
| Crumbly sweet taralli skillfully handmade, with crispy |                     |

almond and rum. **Ingredients: Flour type** "00", sugar, white wine, olive oil, chopped arise (clumends recenute sugar) 16%. Pum 0.5%, solt

crisp (almonds-peanuts-sugar) 16%, Rum 0,5%, salt.

Natural product without preservatives