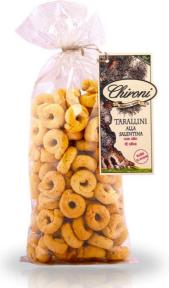

# **NOVELTIES 2019** BAKERY PRODUCTS

Taralli mignon are boiled in water and baked in the oven, this recipe makes them tasty and crunchy.

**Ingredients: Wheat flour,** white wine, olive oil, extra virgin olive oil 8%, salt, **sheep cheese 3%**, black pepper 0,3%, turmeric.

Natural product without preservatives.

| PICY SMALL TARALLI |
|--------------------|
|--------------------|

S

| Retail 022A                                         | HO.RE.CA. 241A            |
|-----------------------------------------------------|---------------------------|
| Cod: <b>13PDF250</b>                                | Cod: <b>13PDF1000</b>     |
| Weight/Size: 250 g                                  | Weight/Size: 1000 g       |
| Pices per box 25                                    | Pices per box 9           |
| Note: <b>boiled/small</b>                           | Note: <b>boiled/small</b> |
| Taralli mignon are boiled in water and baked in the |                           |