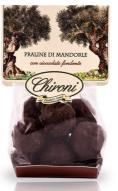

### SWEET TARALLI WITH CRISPY ALMOND AND RHUM

| Retail 025R                                            | HO.RE.CA. 248H      |
|--------------------------------------------------------|---------------------|
| Cod: 83D&B200                                          | Cod: 83D&B1000      |
| Weight/Size: 200 g                                     | Weight/Size: 1000 g |
| Pices per box 25                                       | Pices per box 9     |
| Note: handmade                                         | Note: handmade      |
| Crumbly sweet taralli skillfully handmade, with crispy |                     |

almond and rum. **Ingredients: Flour type** "00", sugar, white wine, olive oil, chopped arise (clumends recenute sugar) 16%. Pum 0.5%, solt

crisp (almonds-peanuts-sugar) 16%, Rum 0,5%, salt.

Natural product without preservatives