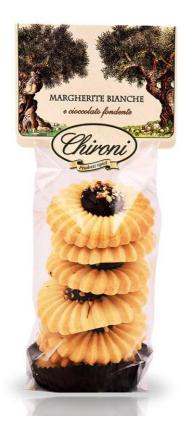

# BISCUITS AND PASTRY PRODUCTION BISCUITS

COCOA DAISY AND WHITE CHOCOLATE

| Retail 047R                                                                   | HO.RE.CA.           |
|-------------------------------------------------------------------------------|---------------------|
| Cod: 88D&B200                                                                 | Cod: /              |
| Weight/Size: 200 g                                                            | Weight/Size: /      |
| Pices per box 12                                                              | Pices per box /     |
| Note: dedicated prod.                                                         | Note: Not available |
| Chocolate butter cookies with white chocolate and garnished chopped hazelnuts |                     |

**Ingredients: Wheat flour** type 00, butter (**milk**), sugar, cocoa, white chocolate (40%) (sugar, cocoa butter, **milk** whole powdered (5%), emulsifier: **soy** lecithin, flavorings), **egg white**, chopped **hazelnuts**.