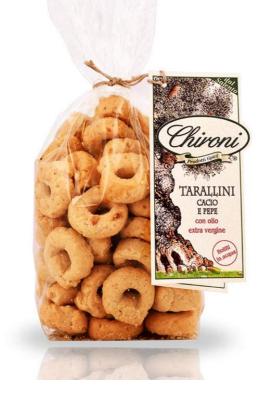

#### EXTRA VIRGIN OLIVE OIL

| Retail 001R                                                                                                                                                          | HO.RE.CA. 221H      |
|----------------------------------------------------------------------------------------------------------------------------------------------------------------------|---------------------|
| Cod: 68PDF250                                                                                                                                                        | Cod: 68PDF1000      |
| Weight/Size: 250 g                                                                                                                                                   | Weight/Size: 1000 g |
| Pices per box 25                                                                                                                                                     | Pices per box 9     |
| Note: handmade                                                                                                                                                       | Note: handmade      |
| Handmade crumbly taralli without yeast, according the<br>traditional recipe.<br>Ingredients: Wheat flour, white wine, olive oil, extra virgin olive<br>oil 8%, salt. |                     |