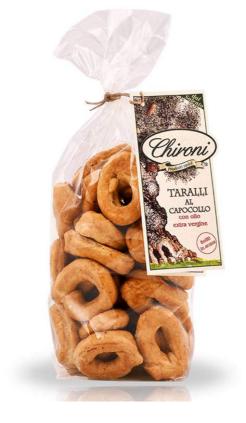

#### TARALLI CAPOCOLLO SALAMI

| Retail 017A                                                                                                                                                               | HO.RE.CA. 236A        |  |
|---------------------------------------------------------------------------------------------------------------------------------------------------------------------------|-----------------------|--|
| Cod: <b>04PDF250</b>                                                                                                                                                      | Cod: <b>04PDF1000</b> |  |
| Weight/Size: 250 g                                                                                                                                                        | Weight/Size: 1000 g   |  |
| Scatola 25 pezzi                                                                                                                                                          | Scatola 9 pezzi       |  |
| Note: <b>boiled</b>                                                                                                                                                       | Note: <b>boiled</b>   |  |
| Taralli are boiled in water and baked in the oven, this<br>recipe makes them tasty and crunchy.<br>Ingredients: Wheat flour type "00", olive oil, extra virgin olive oil, |                       |  |
| capocollo salami, salt, raising agents.                                                                                                                                   |                       |  |

Natural product without preservatives.