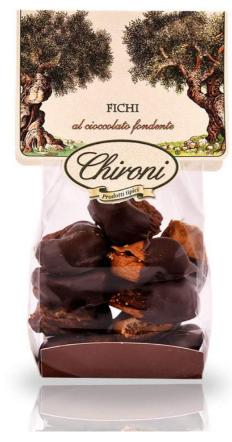

#### SWEET TARALLI WITH FIGS AND ALMONDS

| ivatural product without preservatives.               |                     |  |
|-------------------------------------------------------|---------------------|--|
|                                                       |                     |  |
| Retail 026R                                           | HO.RE.CA.           |  |
| Cod: 84D&B200                                         | Cod: /              |  |
| Weight/Size: 200 g                                    | Weight/Size: /      |  |
| Pices per box 25                                      | Pices per box /     |  |
| Note: handmade                                        | Note: Not available |  |
| Crumbly sweet taralli skillfully handmade, with dried |                     |  |

figs and almonds. Ingredients: Flour type "00", sugar, olive oil, white wine from Salento, almond 6%, chocolate chips 1%, dried figs 1%, salt.

Natural product without preservatives.

| SWEET TARALLINI WITH | F            |
|----------------------|--------------|
| ALMONDS              | Coo          |
|                      | Wei          |
|                      | Pic          |
| (Chironi)            | Not          |
| TRALLING             | Handma<br>th |
|                      | Ingredie     |