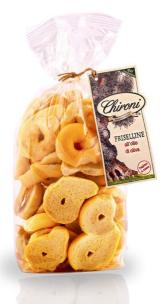

#### OLIVE OIL SMALL FRISELLE

| Retail                                                                                                                                                                                                                                                                            | 033R            | HO.RE.CA. 244H        |
|-----------------------------------------------------------------------------------------------------------------------------------------------------------------------------------------------------------------------------------------------------------------------------------|-----------------|-----------------------|
| Cod: 23                                                                                                                                                                                                                                                                           | PDF250          | Cod: <b>23PDF1000</b> |
| Weight/Si                                                                                                                                                                                                                                                                         | ze: 250 g       | Weight/Size: 1000 g   |
| Pices per                                                                                                                                                                                                                                                                         | r box <b>25</b> | Pices per box 5       |
| Note: cutte                                                                                                                                                                                                                                                                       | d by hand       | Note: cutted by hand  |
| The friselline are a typical bruschetta, because of the oil<br>in the dough they should not be wet as usual. For serving<br>instruction see bruschetta bread.<br>Ingredients: Wheat flour, "IGT" white wine from Salento (area in<br>Puglia), olive oil 6%, salt, brewer's yeast. |                 |                       |

Natural product without preservatives.