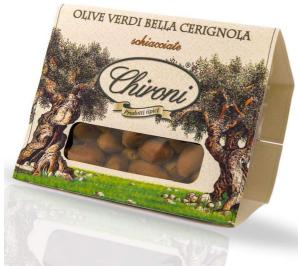

| Retail 003R                                                                                                                                                                                                                                                                                            | HO.RE.CA. 223H      |
|--------------------------------------------------------------------------------------------------------------------------------------------------------------------------------------------------------------------------------------------------------------------------------------------------------|---------------------|
| Cod: 65PDF250                                                                                                                                                                                                                                                                                          | Cod: 65PDF1000      |
| Weight/Size: 250 g                                                                                                                                                                                                                                                                                     | Weight/Size: 1000 g |
| Pices per box 25                                                                                                                                                                                                                                                                                       | Pices per box 9     |
| Note: handmade                                                                                                                                                                                                                                                                                         | Note: handmade      |
| Handmade crumbly taralli without yeast, according the<br>traditional recipe.<br>Ingredients: Wheat flour, white wine, olive oil, extra virgin olive oil<br>8%, salt, potato flakes 0.5%, 0.2% rosemary, cheese, garlic, turmeric,<br>natural flavors.<br><u>Natural product without preservatives.</u> |                     |