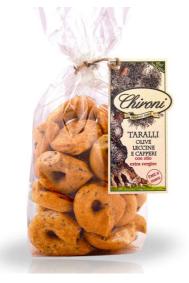

#### TARALLI WITH LECCINE OLIVES AND CAPERS

| Retail 004R                                           | HO.RE.CA. 224H      |
|-------------------------------------------------------|---------------------|
| Cod: 66PDF250                                         | Cod: 66PDF1000      |
| Weight/Size: 250 g                                    | Weight/Size: 1000 g |
| Pices per box 25                                      | Pices per box 9     |
| Note: handmade                                        | Note: handmade      |
| Handmade crumbly taralli without yeast, according the |                     |

traditional recipe.

Ingredients: Wheat flour, white wine, olive oil, extra virgin olive oil 8%, salt, Leccine olives 10%, capers 0,3%.

Prodotto naturale privo di conservanti