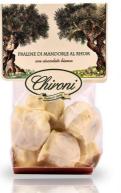

### SWEET TARALLI WITH CRISPY ALMOND AND RHUM

| Retail 025R                                            | HO.RE.CA. 248H      |
|--------------------------------------------------------|---------------------|
| Cod: 83D&B200                                          | Cod: 83D&B1000      |
| Weight/Size: 200 g                                     | Weight/Size: 1000 g |
| Pices per box 25                                       | Pices per box 9     |
| Note: handmade                                         | Note: handmade      |
| Crumbly sweet taralli skillfully handmade, with crispy |                     |

almond and rum. **Ingredients: Flour type** "00", sugar, white wine, olive oil, chopped arise (clumends recenute sugar) 16%. Pum 0.5%, solt

crisp (almonds-peanuts-sugar) 16%, Rum 0,5%, salt.

Natural product without preservatives