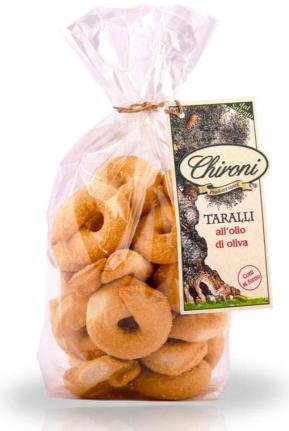

#### TRADITIONAL TARALLI

| Retail 010R                                           | HO.RE.CA. 229H            |
|-------------------------------------------------------|---------------------------|
| Cod: <b>47PDF250</b>                                  | Cod: <b>47PDF1000</b>     |
| Weight/Size: 250 g                                    | Weight/Size: 1000 g       |
| Pices per box 25                                      | Pices per box 8           |
| Note: <b>boiled</b>                                   | Note: also with seeds oil |
| Taralli are boiled in water and baked in the oven thi |                           |

Taralli are boiled in water and baked in the oven, this recipe makes them tasty and crunchy.

Ingredients: Wheat flour type "00", olive oil, white wine, extra virgin olive oil 1,05 %, salt, natural flavor. Natural product without preservatives.