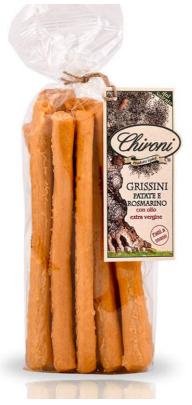

Handmade crumbly breadsticks without yeast, matching very well with salami and cheese.

Ingredients: Wheat flour, white wine, olive oil, extra virgin olive oil 8%, salt., potato flakes 0.5%, 0.2% rosemary, cheese, garlic, turmeric, natural flavors.

Natural product without preservatives.