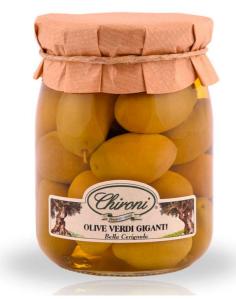

#### EXTRA VIRGIN OLIVE OIL

| Retail 001R                                                                                                                                                          | HO.RE.CA. 221H      |
|----------------------------------------------------------------------------------------------------------------------------------------------------------------------|---------------------|
| Cod: 68PDF250                                                                                                                                                        | Cod: 68PDF1000      |
| Weight/Size: 250 g                                                                                                                                                   | Weight/Size: 1000 g |
| Pices per box 25                                                                                                                                                     | Pices per box 9     |
| Note: handmade                                                                                                                                                       | Note: handmade      |
| Handmade crumbly taralli without yeast, according the<br>traditional recipe.<br>Ingredients: Wheat flour, white wine, olive oil, extra virgin olive<br>oil 8%, salt. |                     |