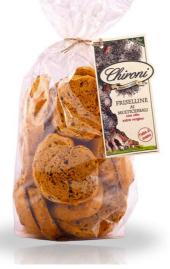

# MULTIGRAIN SMALL FRISELLE

| Retail <mark>034R</mark>                                               | HO.RE.CA. 245H       |
|------------------------------------------------------------------------|----------------------|
| Cod: <b>22PDF250</b>                                                   | Cod: 22PDF1000       |
| Weight/Size: 250 g                                                     | Weight/Size: 1000 g  |
| Pices per box 25                                                       | Pices per box 5      |
| Note: cutted by hand                                                   | Note: cutted by hand |
| The friselline are a typical bruschetta. Very good                     |                      |
| combined with our pate, matching with salami and                       |                      |
| cheese as well.                                                        |                      |
| Ingredients: Wheat flour, white wine, mix cereal (wheat flour type     |                      |
| "0", sunflower seeds, sesame seeds, rye flour, flaxseed, barley flour, |                      |
| oat flour) 25%, olive oil, extra virgin olive oil 3%, salt.            |                      |