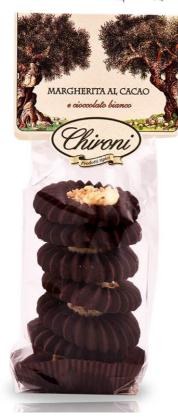

# BISCUITS AND PASTRY PRODUCTION BISCUITS

COCOA DAISY AND WHITE CHOCOLATE

| Retail 047R                                                                   | HO.RE.CA.           |
|-------------------------------------------------------------------------------|---------------------|
| Cod: 88D&B200                                                                 | Cod: /              |
| Weight/Size: 200 g                                                            | Weight/Size: /      |
| Pices per box 12                                                              | Pices per box /     |
| Note: dedicated prod.                                                         | Note: Not available |
| Chocolate butter cookies with white chocolate and garnished chopped hazelnuts |                     |

**Ingredients: Wheat flour** type 00, butter (**milk**), sugar, cocoa, white chocolate (40%) (sugar, cocoa butter, **milk** whole powdered (5%), emulsifier: **soy** lecithin, flavorings), **egg white**, chopped **hazelnuts**.