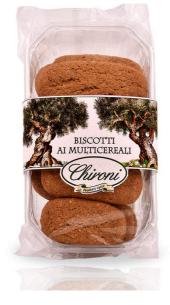

#### MULTIGRAIN BISCUITS

| Retail 049A                                                                                                                                                                                                                                                                                                    | HO.RE.CA.           |  |
|----------------------------------------------------------------------------------------------------------------------------------------------------------------------------------------------------------------------------------------------------------------------------------------------------------------|---------------------|--|
| Cod: 05D&B250                                                                                                                                                                                                                                                                                                  | Cod: /              |  |
| Weight/Size: 250 g                                                                                                                                                                                                                                                                                             | Weight/Size: /      |  |
| Pices per box 10                                                                                                                                                                                                                                                                                               | Pices per box /     |  |
| Note: /                                                                                                                                                                                                                                                                                                        | Note: Not available |  |
| Kraft multigrain milk biscuits<br>Ingredients: Multicereal flour 20% (wholemeal wheat flour, burnt<br>wheat flour, pumpkin and sunflower seeds, rye flour and whole<br>barley, flax seeds, sesame seeds, millet, dried yeast, salt, alpha<br>amylase, agent of treatment of E300 flour) wheat flour type "00", |                     |  |

amylase, agent of treatment of E300 flour) wheat flour type "00", sugar, high oleic sunflower oil, **fresh milk**, eggs, ammonia, raising agent: potassium tartrate, vanilla, olive oil, extra virgin olive oil, bicarbonate.